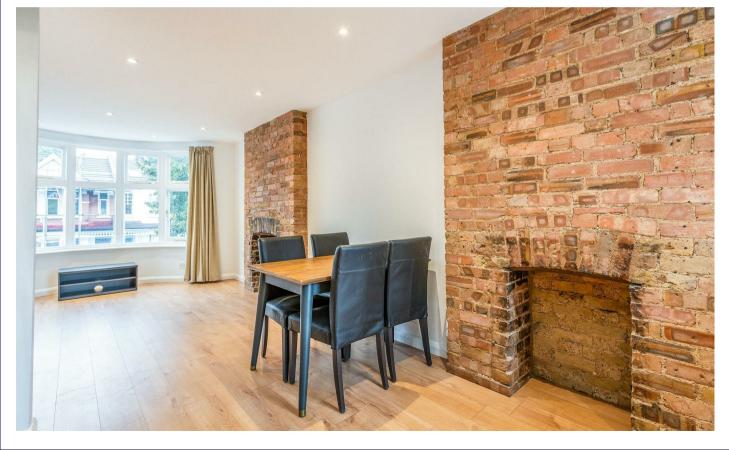

## New River Crescent, Palmers Green, London, N13

A beautifully renovated and presented three double bedroom converted garden flat offering in excess of 1300sq ft over the first and second floors of this Edwardian property.

Secure communal front door • Flat door and stairs to first floor landing • The first floor consists of a spacious open plan living/kitchen space • Modern fitted kitchen and appliances • Double bedroom • Modern bathroom and separate w.c • The converted loft space offers two further double bedrooms and a modern shower room • Double glazing • Gas central heating • Rear section of garden accessed via ground floor side passage.