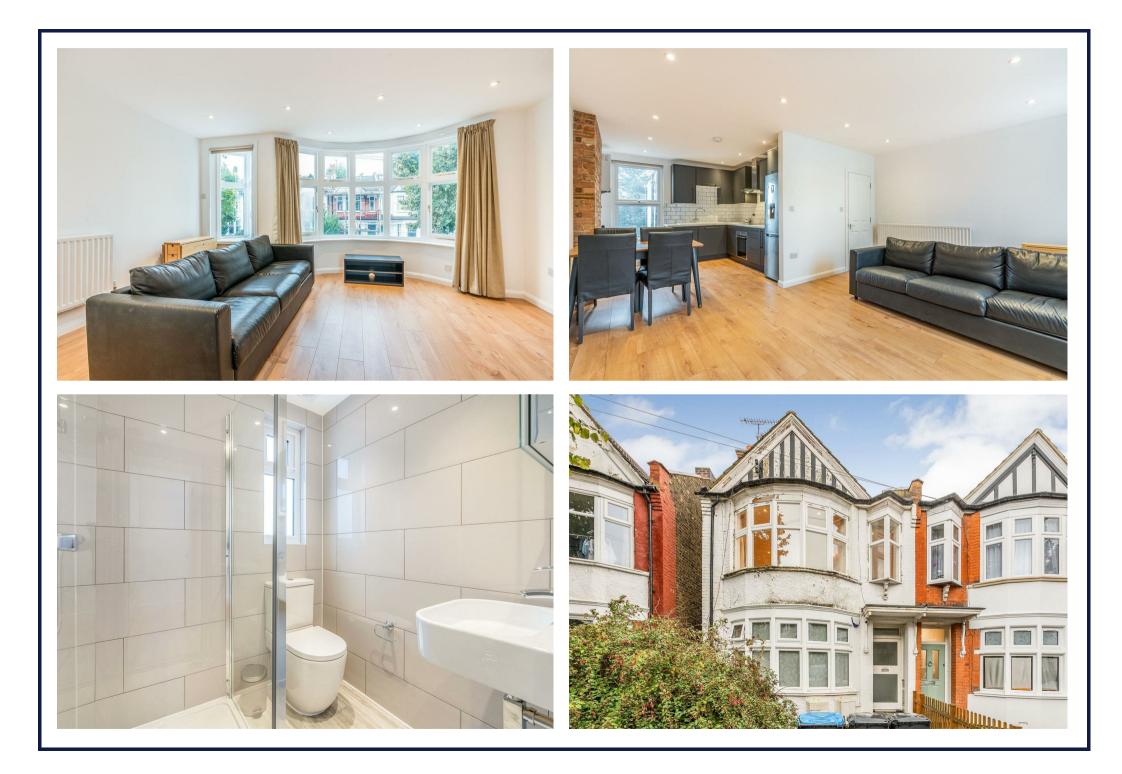

## New River Crescent, Palmers Green, London, N13

A beautifully renovated and presented three double bedroom converted garden flat offering in excess of 1300sq ft over the first and second floors of this Edwardian property.

Secure communal front door • Flat door and stairs to first floor landing • The first floor consists of a spacious open plan living/kitchen space • Modern fitted kitchen and appliances • Double bedroom • Modern bathroom and separate w.c • The converted loft space offers two further double bedrooms and a modern shower room • Double glazing • Gas central heating • Rear section of garden accessed via ground floor side passage.