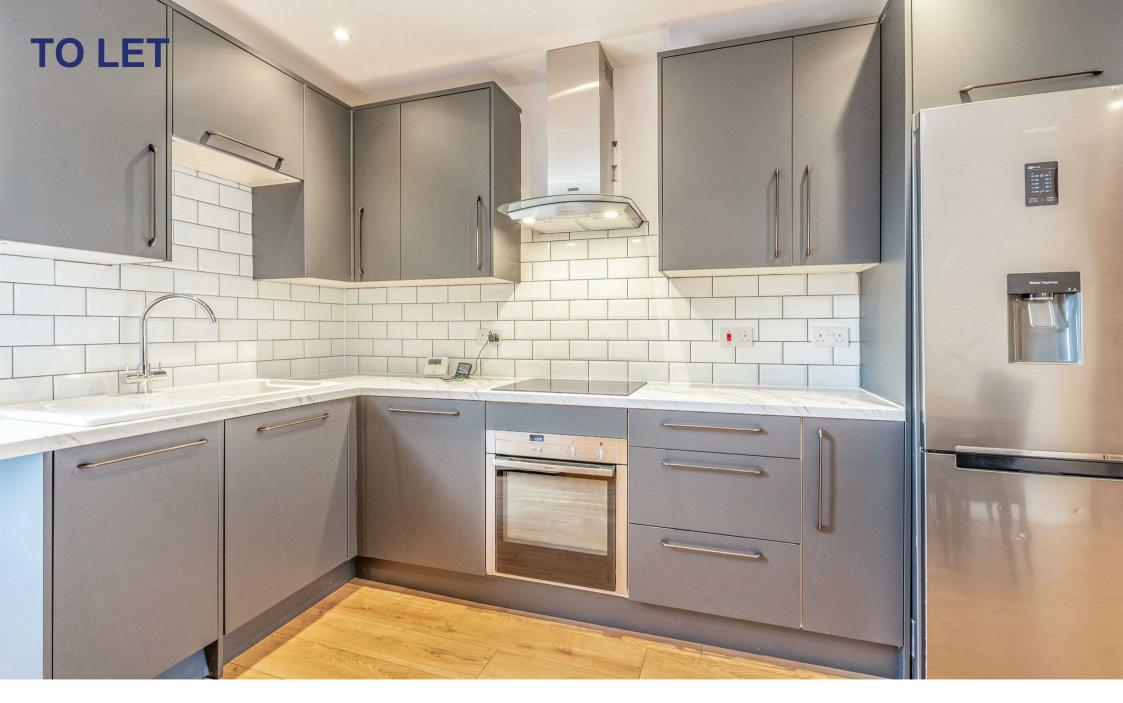

## New River Crescent, Palmers Green, London, N13

A beautifully renovated and presented three double bedroom converted garden flat offering in excess of 1300sq ft over the first and second floors of this Edwardian property.

Secure communal front door • Flat door and stairs to first floor landing • The first floor consists of a spacious open plan living/kitchen space • Modern fitted kitchen and appliances • Double bedroom • Modern bathroom and separate w.c • The converted loft space offers two further double bedrooms and a modern shower room • Double glazing • Gas central heating • Rear section of garden accessed via ground floor side passage.

Enfield council band C 5 weeks deposit £2884 Minimum annual household income to meet referencing criteria £75,000

- Three double bedrooms
- First floor and second floor Edwardian flat
- Spacious living area
- Kitchen/diner space
- Two bath/shower rooms
- Close to shops/station
- Double glazed/gas central heating
- Own section of rear garden