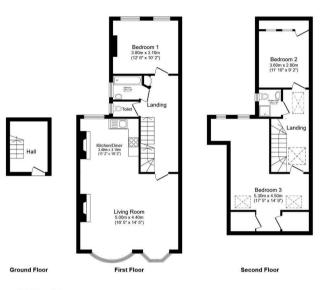

Secure communal front door • Flat door and stairs to first floor landing • The first floor consists of a spacious open plan living/kitchen space • Modern fitted kitchen and appliances • Double bedroom • Modern bathroom and separate w.c • The converted loft space offers two further double bedrooms and a modern shower room • Double glazing • Gas central heating • Rear section of garden accessed via ground floor side passage.

## New River Crescent Palmers Green London N13 5RJ

Tenure: Gross Internal Area: 1303.00 sq ft

Total floor area 121.1 sq.m. (1,303 sq.ft.) approx

This floor plan is for illustrative purposes only. It is not drawn to scale. Any measurements, floor areas (including any total floor area), openings and orientation are approximate. No details are guaranteed, they cannot be relied upon for any purpose and they do not form part of any agreement. No liability is taken for any error, omission or misstatement. A party must rely upon its own inspection(s). Powered by www.focalagent.com